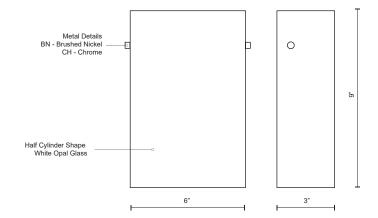

## **SPECIFICATION DETAILS**

| Fixture Dimensions         | W6" x H9" x E3"                                            |  |
|----------------------------|------------------------------------------------------------|--|
| Light Source               | LED                                                        |  |
| Wattage                    | 11W                                                        |  |
| Total Lumens               | 800lm                                                      |  |
| Delivered Lumens           | 575lm                                                      |  |
| Voltage                    | 120V                                                       |  |
| Color Temperature          | 3000K                                                      |  |
| CRI (Ra)                   | 90CRI                                                      |  |
| Optional Color Temps       | 2700K - 5000K Available, Minimum Order Quantities<br>Apply |  |
| LED Rated Life             | 50,000 hours                                               |  |
| Dimming                    | 100% - 10%, ELV Dimmer (Not Included)                      |  |
| Glass Details              | Opal Glass                                                 |  |
| ADA Compliant              | Yes                                                        |  |
| Location                   | Dry                                                        |  |
| CEC Title 24 JA8           | Yes, JA8-2022                                              |  |
| <b>Decorative Hardware</b> | Brushed Nickel and Chrome Nuts (Included)                  |  |