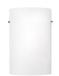

## **DESCRIPTION**

**PROJECT** 

Single LED wall sconce with half cylinder shaped white opal glass. Metal details in brushed nickel and chrome finish, both decorative nut finish options included within fixture. Equipped with our powerful 120V AC LED technology